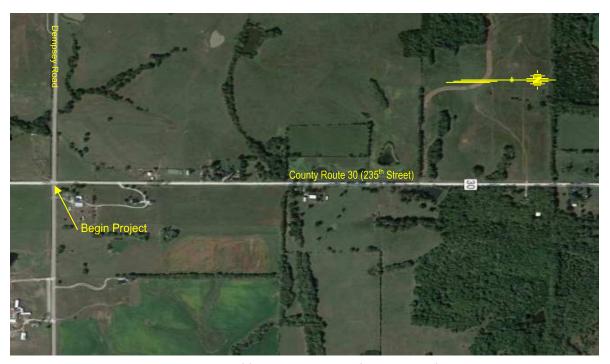

#### VII. FORMAL BOARD ACTION:

- a) Consider a motion to accept the proposal from Finney and Turnipseed for the design of CR-30 from Dempsey Road to 4H Road.
- b) Consider a motion to approve the purchase of a new asphalt cold planer attachment from Murphy Tractor in the amount of \$30,100.00.
- VIII. PRESENTATIONS AND DISCUSSION ITEMS: presentations are materials of general concern where no action or vote is requested or anticipated.
  - a) Quarterly Reports
    - Information Systems
    - Buildings and Ground
    - PublicWorks
  - IX. ADDITIONAL PUBLIC COMMENT IF NEEDED
  - X. ADJOURNMENT