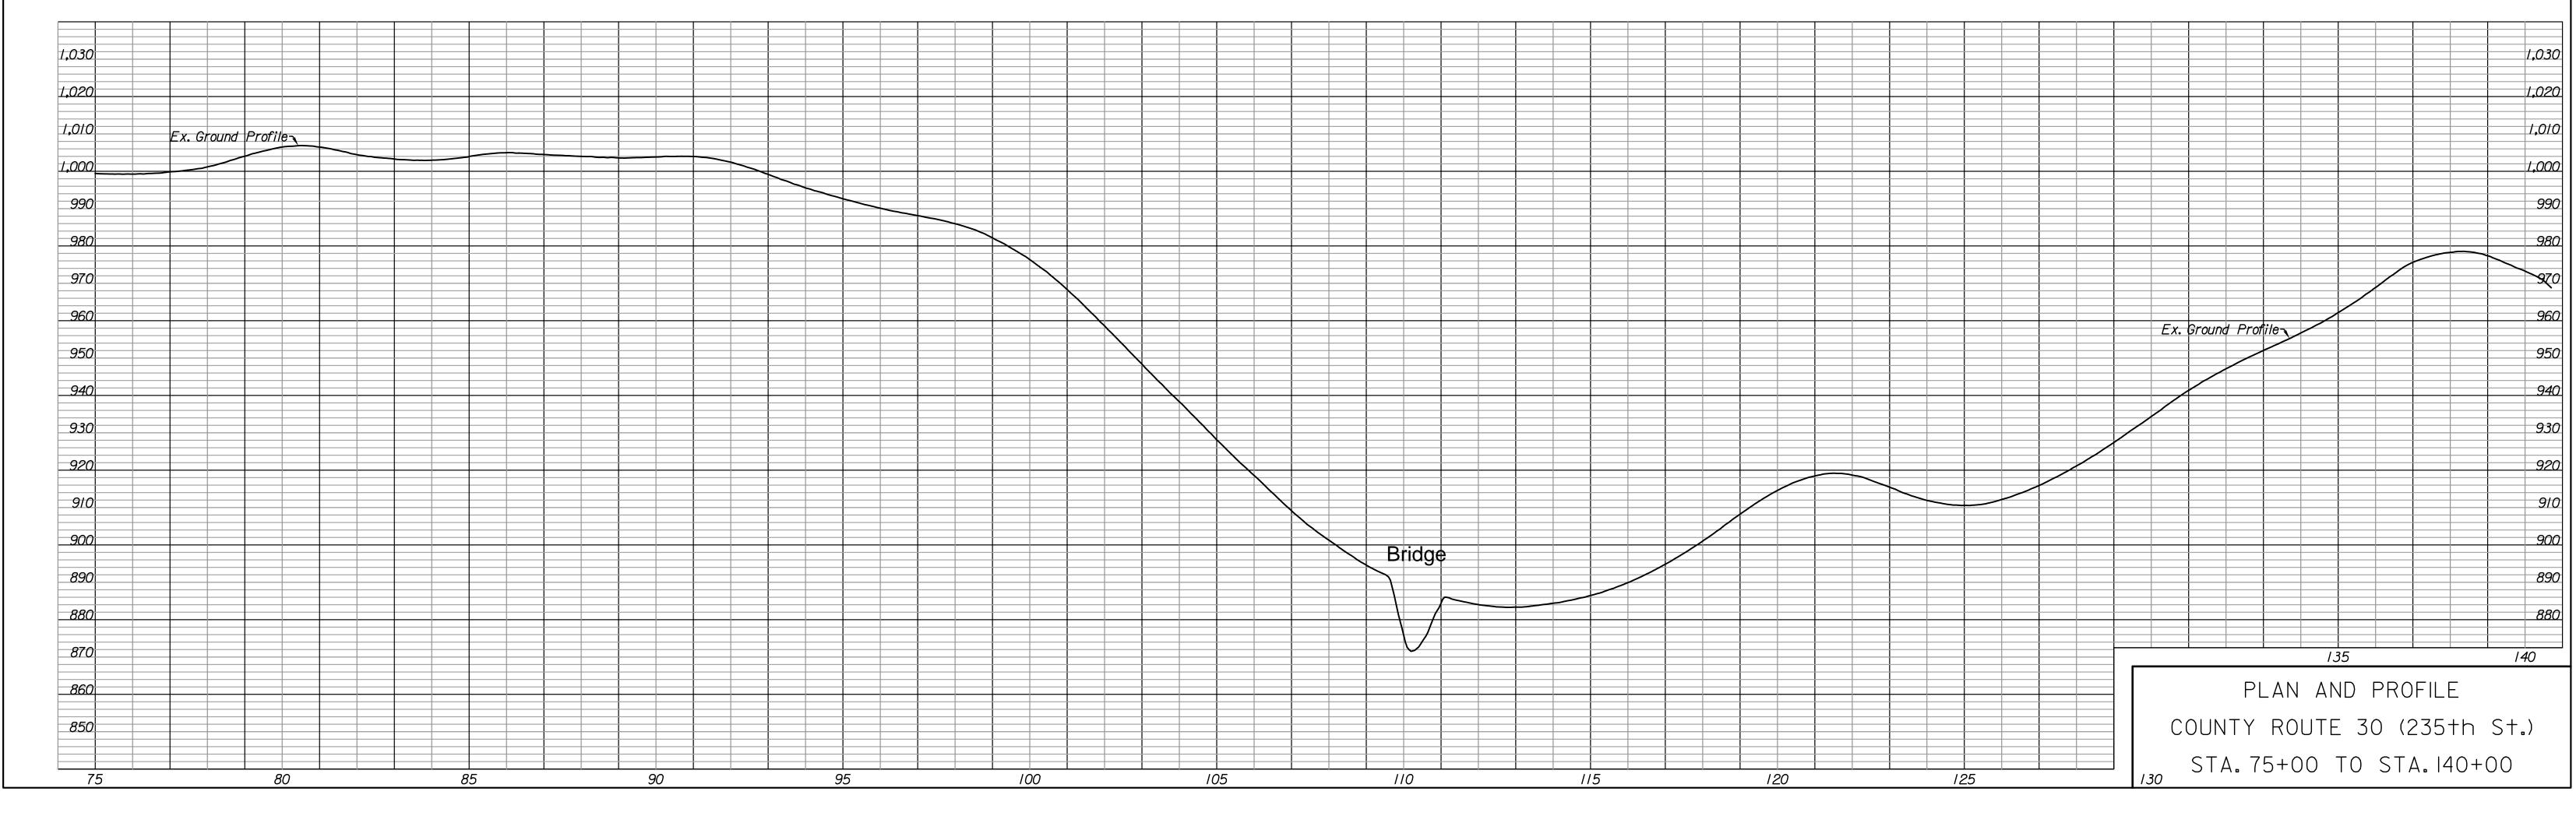

#### VII. FORMAL BOARD ACTION:

- a) Consider a motion to accept the proposal from Finney and Turnipseed for the design of CR-30 from Dempsey Road to 4H Road.
- b) Consider a motion to approve the purchase of a new asphalt cold planer attachment from Murphy Tractor in the amount of \$30,100.00.
- VIII. PRESENTATIONS AND DISCUSSION ITEMS: presentations are materials of general concern where no action or vote is requested or anticipated.
  - a) Quarterly Reports
    - Information Systems
    - Buildings and Ground
    - PublicWorks
  - IX. ADDITIONAL PUBLIC COMMENT IF NEEDED
  - X. ADJOURNMENT