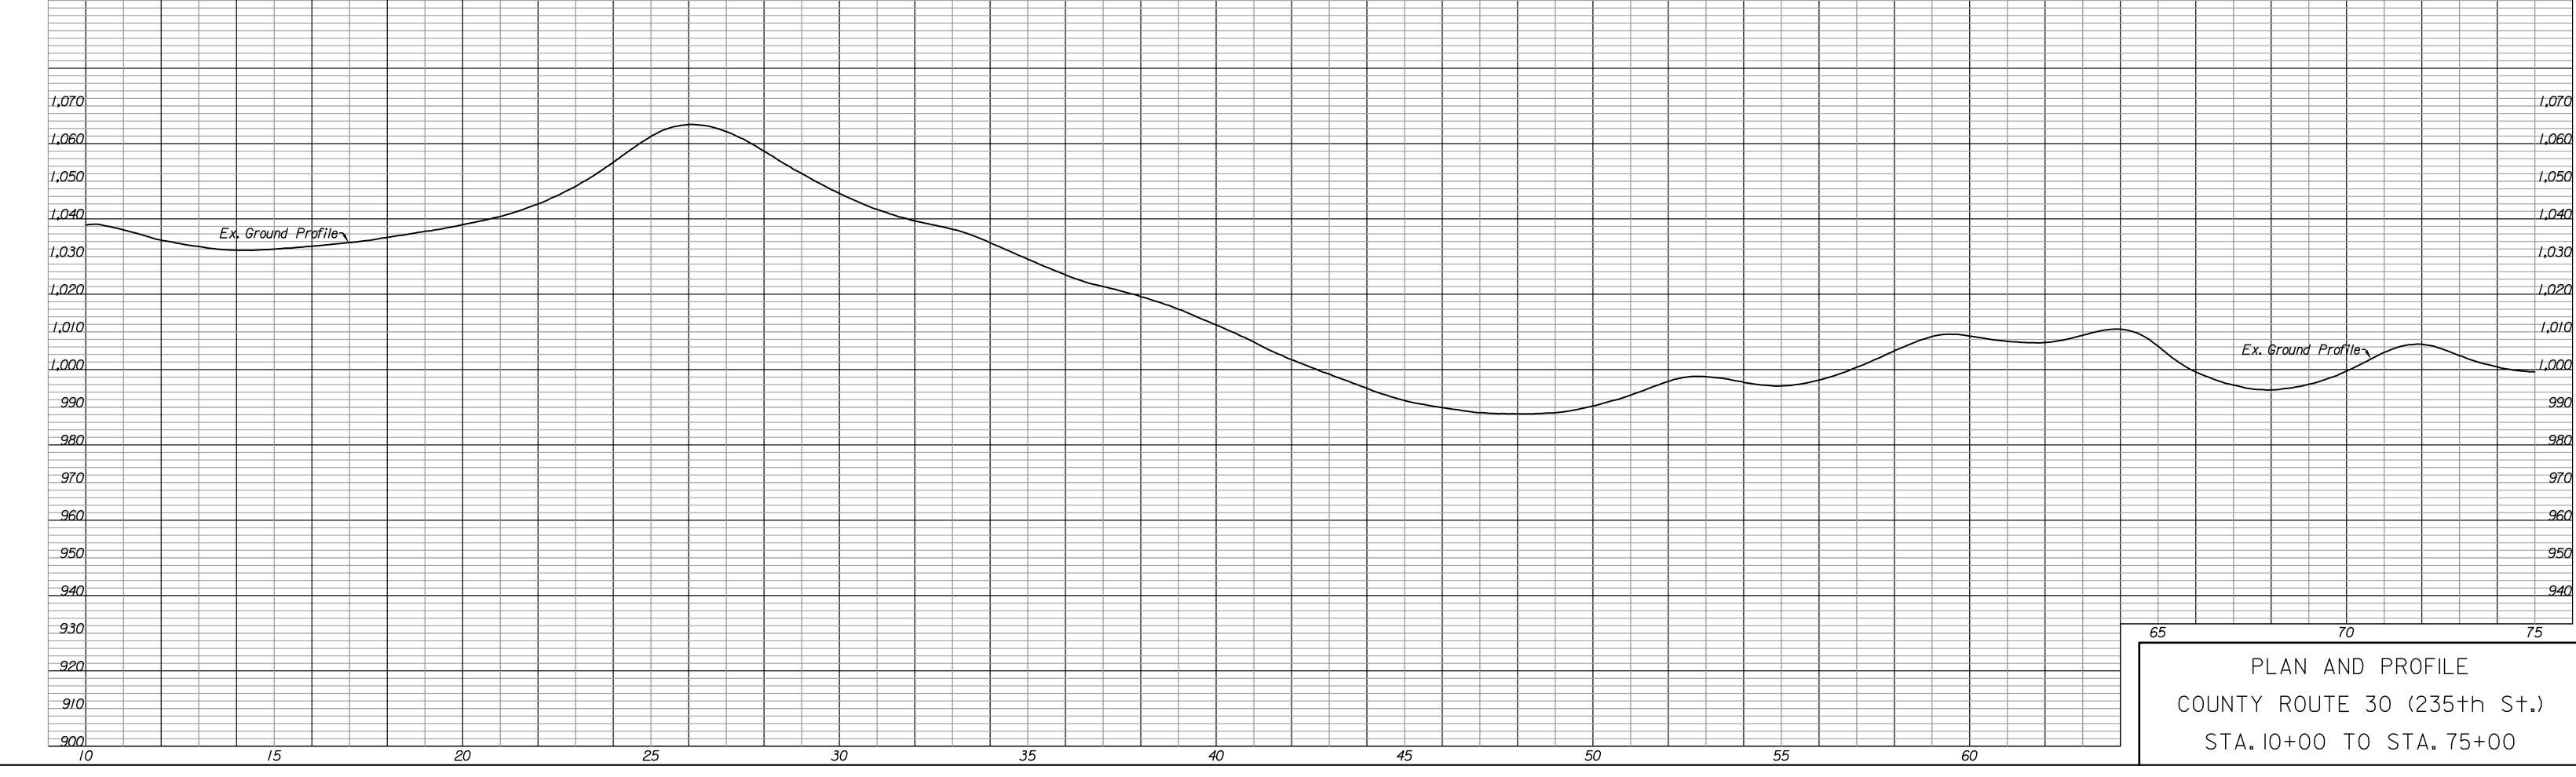

#### VII. FORMAL BOARD ACTION:

- a) Consider a motion to accept the proposal from Finney and Turnipseed for the design of CR-30 from Dempsey Road to 4H Road.
- b) Consider a motion to approve the purchase of a new asphalt cold planer attachment from Murphy Tractor in the amount of \$30,100.00.
- VIII. PRESENTATIONS AND DISCUSSION ITEMS: presentations are materials of general concern where no action or vote is requested or anticipated.
  - a) Quarterly Reports
    - Information Systems
    - Buildings and Ground
    - PublicWorks
  - IX. ADDITIONAL PUBLIC COMMENT IF NEEDED
  - X. ADJOURNMENT