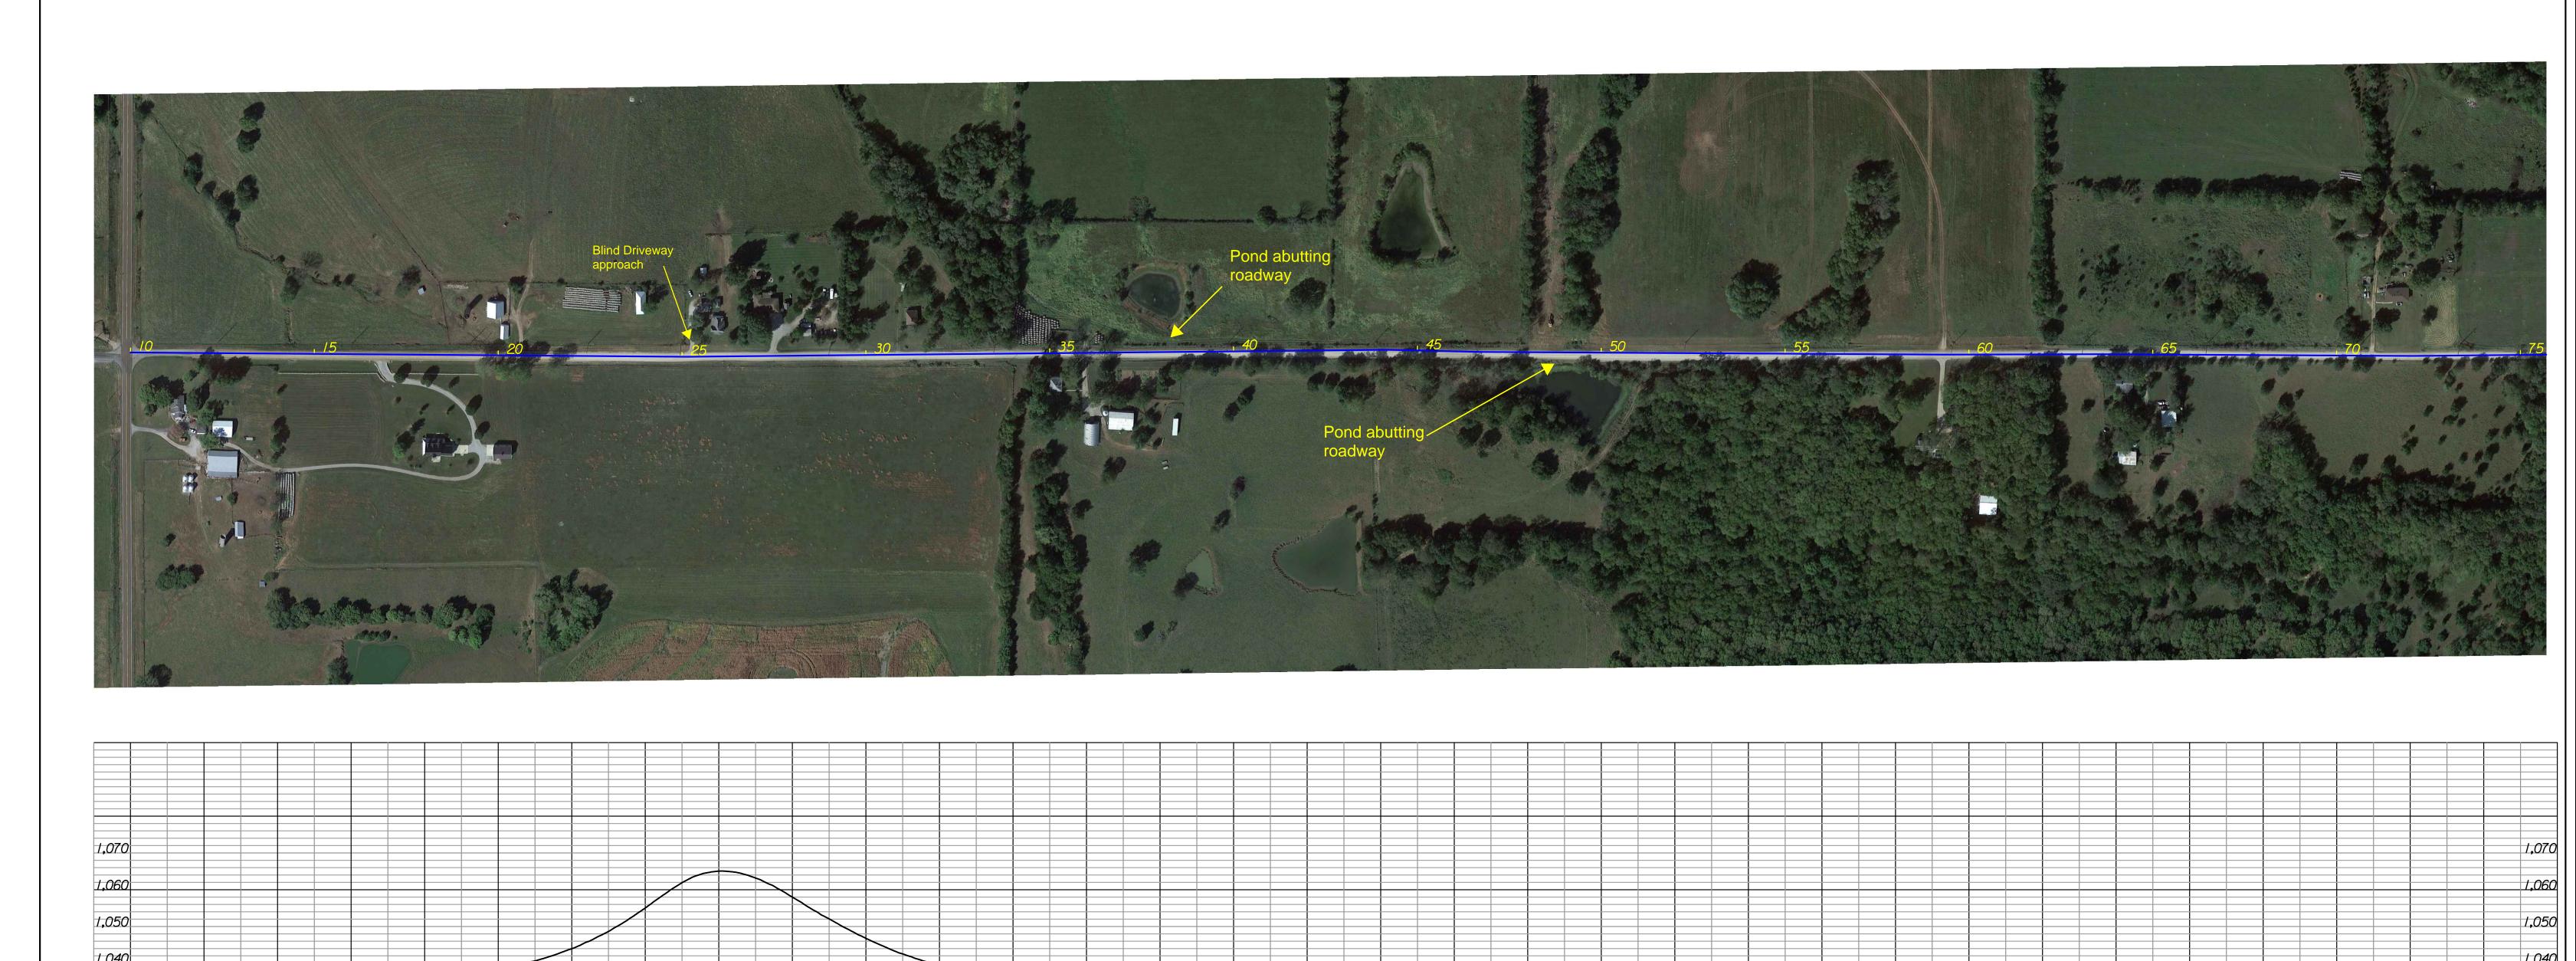

#### VII. FORMAL BOARD ACTION:

- a) Consider a motion to accept the proposal from Finney and Turnipseed for the design of CR-30 from Dempsey Road to 4H Road.
- b) Consider a motion to approve the purchase of a new asphalt cold planer attachment from Murphy Tractor in the amount of \$30,100.00.
- VIII. PRESENTATIONS AND DISCUSSION ITEMS: presentations are materials of general concern where no action or vote is requested or anticipated.
  - a) Quarterly Reports
    - Information Systems
    - Buildings and Ground
    - PublicWorks
  - IX. ADDITIONAL PUBLIC COMMENT IF NEEDED
  - X. ADJOURNMENT