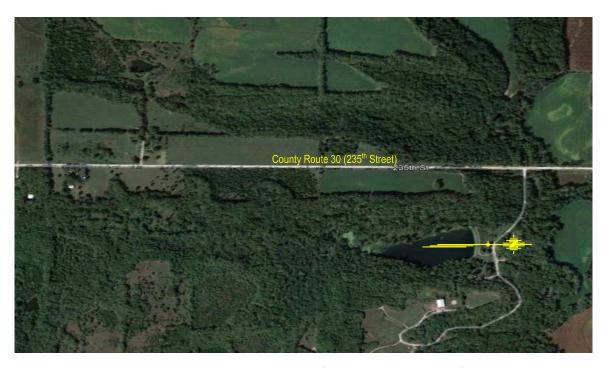

#### VII. FORMAL BOARD ACTION:

- a) Consider a motion to accept the proposal from Finney and Turnipseed for the design of CR-30 from Dempsey Road to 4H Road.
- b) Consider a motion to approve the purchase of a new asphalt cold planer attachment from Murphy Tractor in the amount of \$30,100.00.
- VIII. PRESENTATIONS AND DISCUSSION ITEMS: presentations are materials of general concern where no action or vote is requested or anticipated.
  - a) Quarterly Reports
    - Information Systems
    - Buildings and Ground
    - PublicWorks
  - IX. ADDITIONAL PUBLIC COMMENT IF NEEDED
  - X. ADJOURNMENT