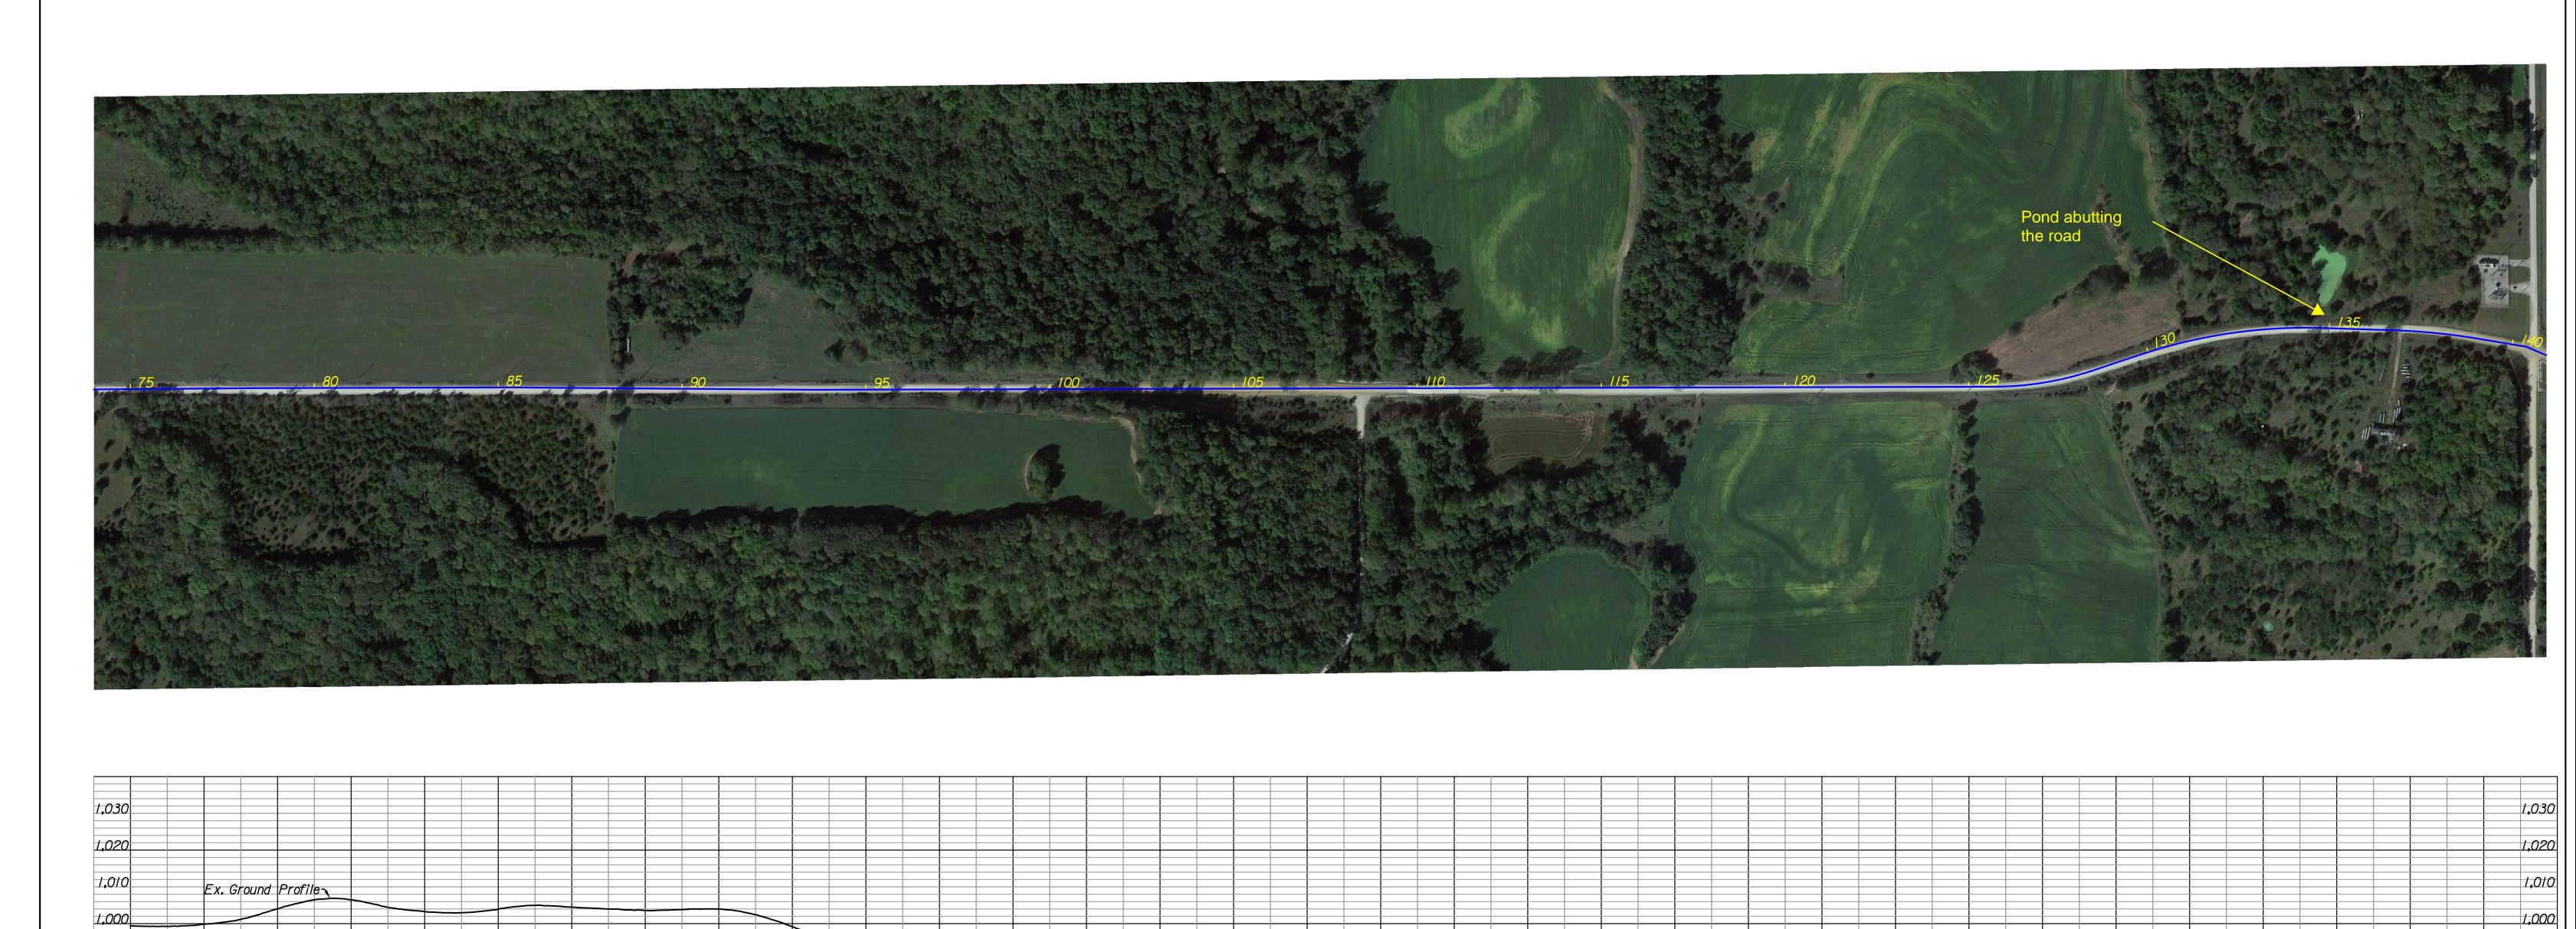

#### VII. FORMAL BOARD ACTION:

- a) Consider a motion to accept the proposal from Finney and Turnipseed for the design of CR-30 from Dempsey Road to 4H Road.
- b) Consider a motion to approve the purchase of a new asphalt cold planer attachment from Murphy Tractor in the amount of \$30,100.00.
- VIII. PRESENTATIONS AND DISCUSSION ITEMS: presentations are materials of general concern where no action or vote is requested or anticipated.
  - a) Quarterly Reports
    - Information Systems
    - Buildings and Ground
    - PublicWorks
  - IX. ADDITIONAL PUBLIC COMMENT IF NEEDED
  - X. ADJOURNMENT