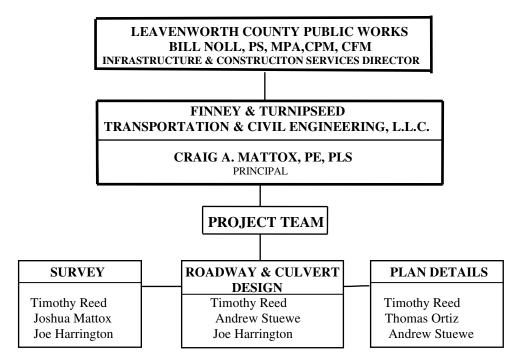

#### VII. FORMAL BOARD ACTION:

- a) Consider a motion to accept the proposal from Finney and Turnipseed for the design of CR-30 from Dempsey Road to 4H Road.
- b) Consider a motion to approve the purchase of a new asphalt cold planer attachment from Murphy Tractor in the amount of \$30,100.00.
- VIII. PRESENTATIONS AND DISCUSSION ITEMS: presentations are materials of general concern where no action or vote is requested or anticipated.
  - a) Quarterly Reports
    - Information Systems
    - Buildings and Ground
    - PublicWorks
  - IX. ADDITIONAL PUBLIC COMMENT IF NEEDED
  - X. ADJOURNMENT