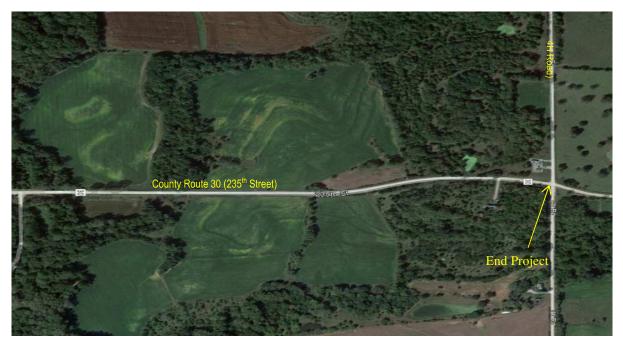

#### VII. FORMAL BOARD ACTION:

- a) Consider a motion to accept the proposal from Finney and Turnipseed for the design of CR-30 from Dempsey Road to 4H Road.
- b) Consider a motion to approve the purchase of a new asphalt cold planer attachment from Murphy Tractor in the amount of \$30,100.00.
- VIII. PRESENTATIONS AND DISCUSSION ITEMS: presentations are materials of general concern where no action or vote is requested or anticipated.
  - a) Quarterly Reports
    - Information Systems
    - Buildings and Ground
    - PublicWorks
  - IX. ADDITIONAL PUBLIC COMMENT IF NEEDED
  - X. ADJOURNMENT